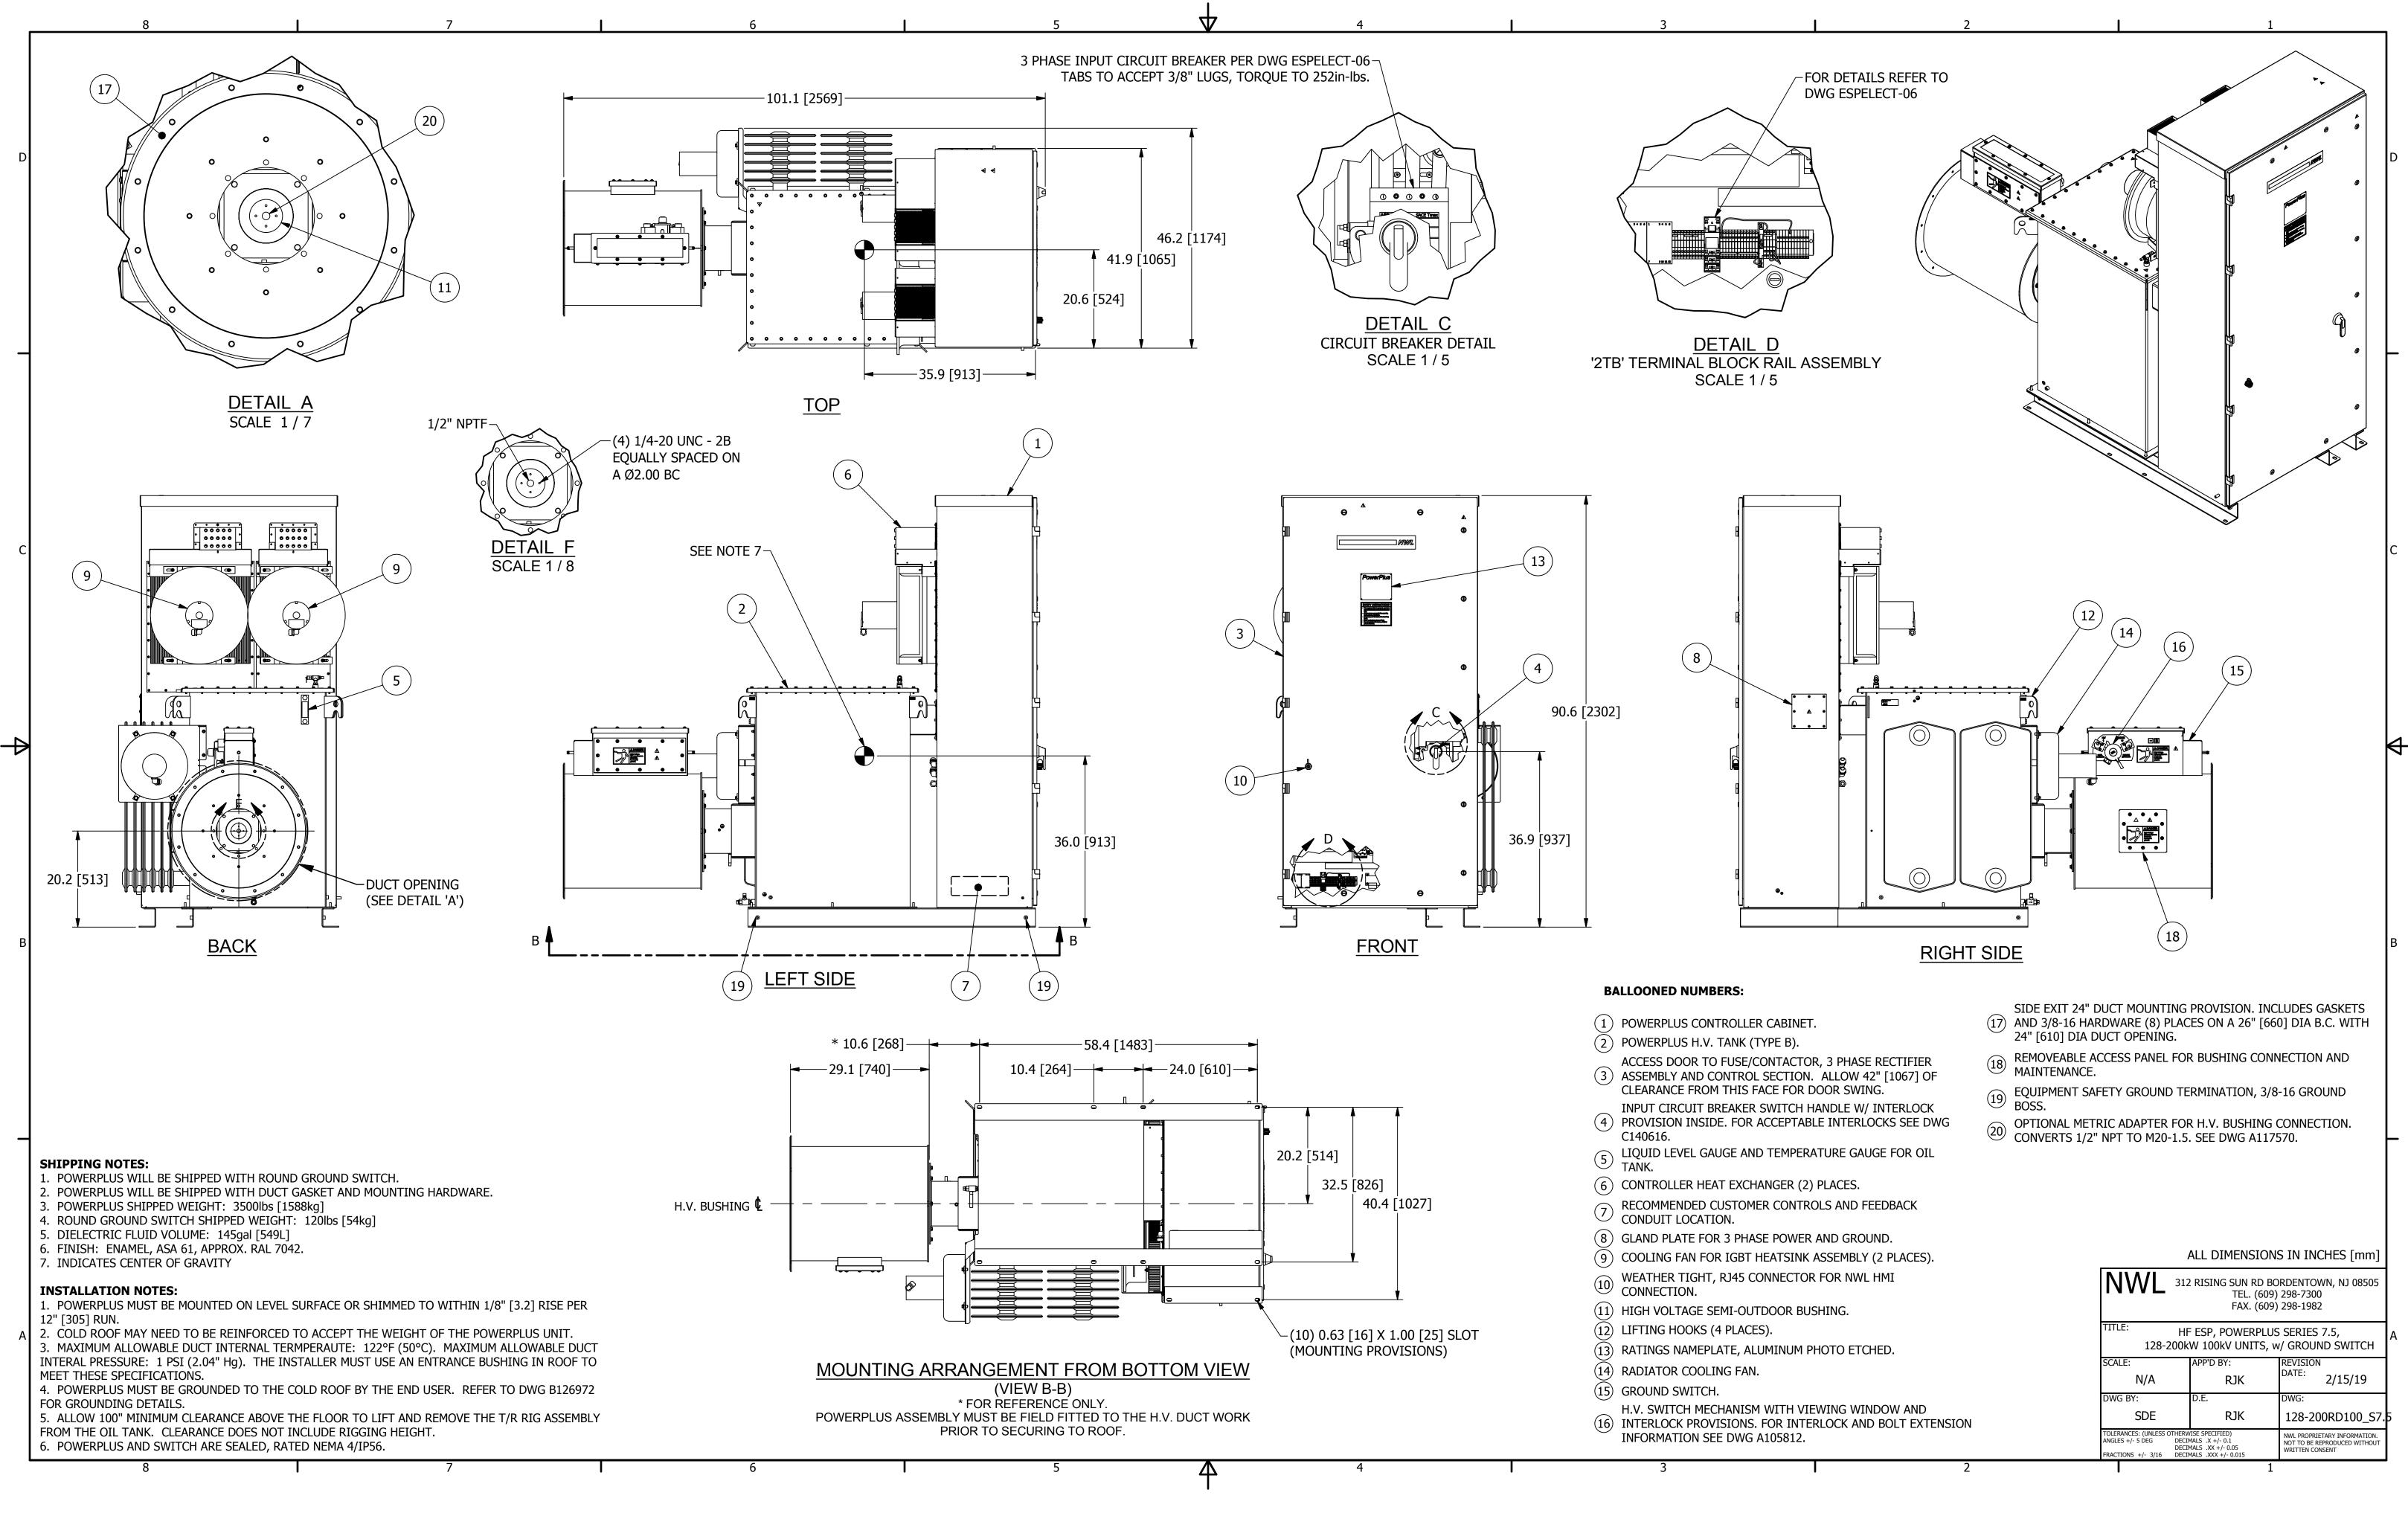

| <b>INVVL</b> 312 RISING SUN RD BORDENTOWN, NJ 08505<br>TEL. (609) 298-7300<br>FAX. (609) 298-1982                                                       |           |                                                                                 |
|---------------------------------------------------------------------------------------------------------------------------------------------------------|-----------|---------------------------------------------------------------------------------|
| TITLE: HF ESP, POWERPLUS SERIES 7.5,<br>128-200kW 100kV UNITS, w/ GROUND SWITCH                                                                         |           |                                                                                 |
| SCALE:                                                                                                                                                  | APP'D BY: | REVISION                                                                        |
| N/A                                                                                                                                                     | RJK       | DATE: 2/15/19                                                                   |
| DWG BY:                                                                                                                                                 | D.E.      | DWG:                                                                            |
| SDE                                                                                                                                                     | RJK       | 128-200RD100_S7.5                                                               |
| TOLERANCES: (UNLESS OTHERWISE SPECIFIED)<br>ANGLES +/- 5 DEG DECIMALS .X +/- 0.1<br>DECIMALS .XX +/- 0.05<br>FRACTIONS +/- 3/16 DECIMALS .XXX +/- 0.015 |           | NWL PROPRIETARY INFORMATION.<br>NOT TO BE REPRODUCED WITHOUT<br>WRITTEN CONSENT |
| 1                                                                                                                                                       |           |                                                                                 |