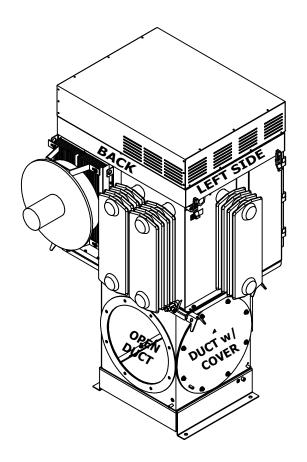

## CONFIGURATION DATA SHEET FOR POWERPLUS ORIENTATION ON A 3 PORT SIDE EXIT GROUND SWITCH

POWERPLUS BACK & LEFT SIDE VIEW

POWERPLUS FRONT & RIGHT SIDE VIEW

THE POWERPLUS 3 PORT SWITCH BOX CAN BE ROTATED TO OFFER A VARIETY OF SWITCH HANDLE, DUCT AND DUCT COVER LOCATIONS. SELECT THE DESIRED LOCATION OF EACH ITEM FROM THE CHART BELOW. IF NO SELECTION IS MADE, THE POWERPLUS SWITCH WILL BE CONFIGURED AS SHOWN ABOVE. NOTE: 56/70 kW POWERPLUS SHOWN. ALSO APPLIES TO THE 28/35 kW POWERPLUS.

| SELECT ONE FROM EACH ROW |      |      |       |       |
|--------------------------|------|------|-------|-------|
| •                        | BACK | LEFT | FRONT | RIGHT |
| BLANK SIDE               |      |      |       |       |
| SWITCH HANDLE            |      |      |       |       |
| DUCT w/ COVER            |      |      |       |       |
| OPEN DUCT                |      |      |       |       |