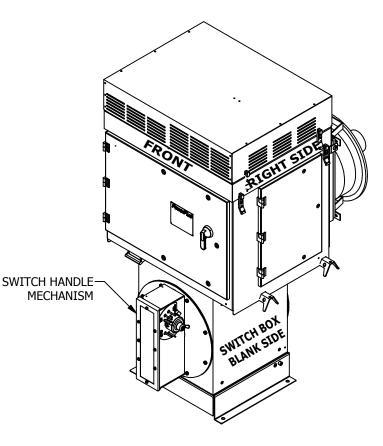

## CONFIGURATION DATA SHEET FOR POWERPLUS ORIENTATION ON A 3 PORT SIDE EXIT GROUND SWITCH

POWERPLUS BACK & LEFT SIDE VIEW

POWERPLUS FRONT & RIGHT SIDE VIEW

THE POWERPLUS 3 PORT SWITCH BOX CAN BE ROTATED TO OFFER A VARIETY OF SWITCH HANDLE, DUCT AND DUCT COVER LOCATIONS. SELECT THE DESIRED LOCATION OF EACH ITEM FROM THE CHART BELOW. IF NO SELECTION IS MADE, THE POWERPLUS SWITCH WILL BE CONFIGURED AS SHOWN ABOVE. NOTE: 56/70 kW POWERPLUS SHOWN. ALSO APPLIES TO THE 28/35 kW POWERPLUS.

| SELECT ONE FROM EACH ROW |      |      |       |       |
|--------------------------|------|------|-------|-------|
| •                        | BACK | LEFT | FRONT | RIGHT |
| BLANK SIDE               |      |      |       |       |
| SWITCH HANDLE            |      |      |       |       |
| DUCT w/ COVER            |      |      |       |       |
| OPEN DUCT                |      |      |       |       |