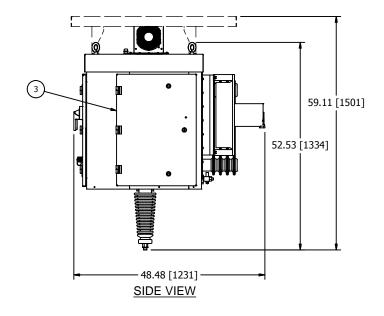

В

₽

- (1) POWERPLUS UNIT
- RATINGS NAMEPLATE, ALUMINUM PHOTO ETCHED.
- POWER ELECTRONICS SECTION WITH HINGED DOOR. ALLOW 19" [483] OF CLEARANCE FROM THIS FACE FOR DOOR SWING.
- SWITCHGEAR AND CONTROL SECTION WITH HINGED DOOR. ALLOW 37" [940] OF CLEARANCE FROM THIS FACE FOR DOOR SWING.
- INPUT CIRCUIT BREAKER SWITCH HANDLE WITH INTERLOCK PROVISION INSIDE. FOR ACCEPTABLE INTERLOCKS SEE DWG C140616.
- (6) 1" [25.4] DIA. CONDUIT HOLE FOR 120V CONTROL WIRING.
- 1/2" [12.7] DIA. CONDUIT HOLE FOR LOW VOLTAGE COMMUNICATION AND OPTIONAL TRANSDUCER CONDUIT.
- 2" [51] DIA. CONDUIT HOLE FOR 3 PHASE POWER AND GROUND.
- WEATHER TIGHT, RJ45 CONNECTOR FOR NWL HMI CONNECTION.
- (10) LIFTING EYES (4 PLACES).
- OPTIONAL SUN SHIELD MUST BE SHIPPED SEPARATELY AND INSTALL IN THE FIELD.