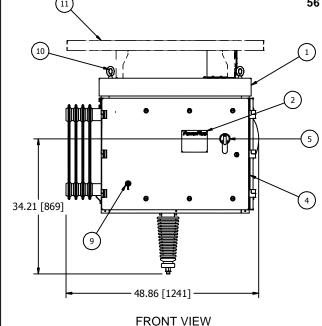

В

₽

- (1) POWERPLUS UNIT
- RATINGS NAMEPLATE, ALUMINUM PHOTO ETCHED.
- POWER ELECTRONICS SECTION WITH HINGED DOOR. ALLOW 19" [483] OF CLEARANCE FROM THIS FACE FOR DOOR SWING.
- SWITCHGEAR AND CONTROL SECTION WITH HINGED DOOR. ALLOW 37" [940] OF CLEARANCE FROM THIS FACE FOR DOOR SWING.
- INPUT CIRCUIT BREAKER SWITCH HANDLE WITH INTERLOCK PROVISION INSIDE. FOR ACCEPTABLE INTERLOCKS SEE DWG C140616.
- (6) 1" [25.4] DIA. CONDUIT HOLE FOR 120V CONTROL WIRING.
- 1/2" [12.7] DIA. CONDUIT HOLE FOR LOW VOLTAGE COMMUNICATION AND OPTIONAL TRANSDUCER CONDUIT.
- 2" [51] DIA. CONDUIT HOLE FOR 3 PHASE POWER AND GROUND.
- WEATHER TIGHT, RJ45 CONNECTOR FOR NWL HMI CONNECTION.
- (10) LIFTING EYES (4 PLACES).
- OPTIONAL SUN SHIELD MUST BE SHIPPED SEPARATELY AND INSTALL IN THE FIELD.