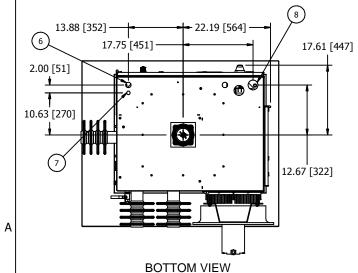

В

₽

- (1) POWERPLUS UNIT
- RATINGS NAMEPLATE, ALUMINUM PHOTO ETCHED.
- POWER ELECTRONICS SECTION WITH HINGED DOOR. ALLOW 19" [483] OF CLEARANCE FROM THIS FACE FOR DOOR SWING.
- SWITCHGEAR AND CONTROL SECTION WITH HINGED DOOR. ALLOW 37" [940] OF CLEARANCE FROM THIS FACE FOR DOOR SWING.
- INPUT CIRCUIT BREAKER SWITCH HANDLE WITH INTERLOCK PROVISION INSIDE. FOR ACCEPTABLE INTERLOCKS SEE DWG C140616.
- (6) 1" [25.4] DIA. CONDUIT HOLE FOR 120V CONTROL WIRING.
- 1/2" [12.7] DIA. CONDUIT HOLE FOR LOW VOLTAGE COMMUNICATION AND OPTIONAL TRANSDUCER CONDUIT.
- 2" [51] DIA. CONDUIT HOLE FOR 3 PHASE POWER AND GROUND.
- WEATHER TIGHT, RJ45 CONNECTOR FOR NWL HMI CONNECTION.
- (10) LIFTING EYES (4 PLACES).
- OPTIONAL SUN SHIELD MUST BE SHIPPED SEPARATELY AND INSTALL IN THE FIELD.